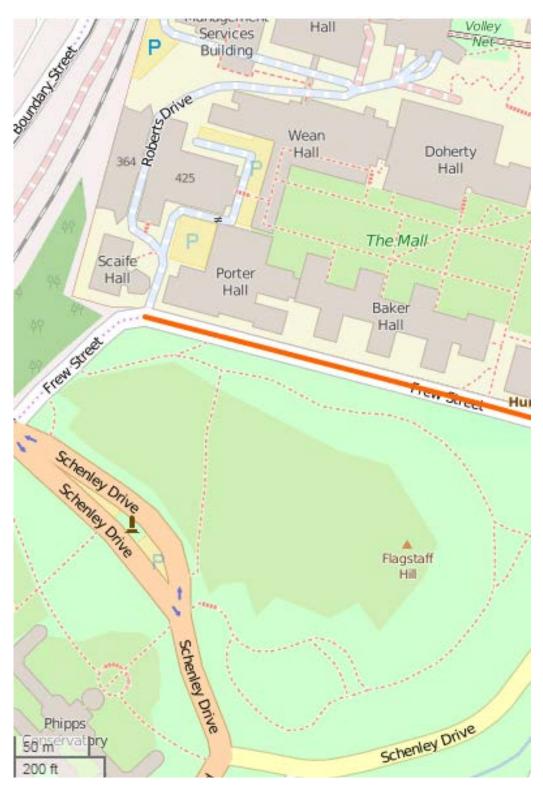

Roberts Hall – the end of campus across from Flagstaff Hill / Phipps Conservatory (see image on pg 2) - #25 on campus map - http://www.cmu.edu/homeimages/ campus-map/cmu\_mapcolor\_11x17.pdf

Roberts Hall is #364 on the left-hand side of this map; metered parking (accepts MasterCard / VISA) should be available on both Frew Streets. We should leave around 11:45 am.